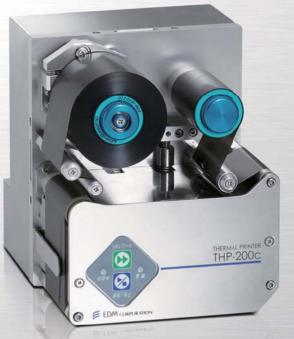

## **Continuous Thermal Printer**

## Highly Reliable, Cost-effective Thermal Printer

It is a highly cost-effective model with a lightweight, compact body and "radial ribbon save function [optional] ".

## **Removable Front Panel**

It is possible to remove front panel without any tools as magnet is applied to front panel unit.

| SPECIFICATION            |                                                                           |
|--------------------------|---------------------------------------------------------------------------|
| Model                    | THP200c                                                                   |
| Туре                     | Continuous Thermal Printer                                                |
| Print Resolution         | 300dpi (12dots/mm)                                                        |
| Print Speed              | 416mm/sec (25m/min)                                                       |
| Print Area               | 53mm (W) x 150mm (L)                                                      |
| Thermal Ribbon           | 400m/roll (Max.)                                                          |
| Power Supply             | AC100V/200V, 485VA, 50Hz/60Hz                                             |
| Configuration            | Main Body · Power Supply BOX · EUI2 · Encoder                             |
| Weight (Main Body)       | 4.5kg                                                                     |
| Dimensions (mm)          | 148 (W) - 175 (H) - 187 (D)                                               |
| Operating<br>Environment | Temperature : 5°C-40°C<br>Humidity : Under 90%RH<br>(no dew condensation) |