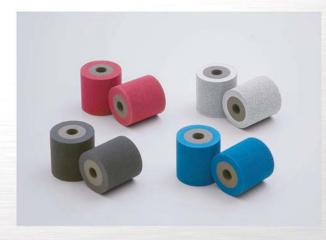

#### **PRINT IMAGE**

Hot ink roll is special impregnated with hot-melt ink to be used for hot ink roll coders. For solid at normal temperature, products and machinery is not dirty and it is maintenance preeminent.

### SPECIFICATION

| Type | Material   | Transfer         | Temperature setting(degree) |      |                              |      |                               |                        |
|------|------------|------------------|-----------------------------|------|------------------------------|------|-------------------------------|------------------------|
|      |            | Print<br>Quality | Rotary<br>Hot Ink Roll      |      | Intermittent<br>Hot Ink Roll |      | Color                         | Features               |
|      |            | Print            | Туре                        | Roll | Туре                         | Roll |                               |                        |
| HRES | OPP/CPP    | 4                | 220                         | 130  | 130                          | 105  | Black<br>White<br>Red<br>Blue | Standard type.         |
|      | ONY/LLDPE  | 4                |                             |      |                              |      |                               |                        |
|      | PET/LLDPE  | 4                |                             |      |                              |      |                               |                        |
|      | PET/AL/CPP | 5                |                             |      |                              |      |                               |                        |
| HRYK | OPP/CPP    | 3                | 230                         | 140  | 125                          | 110  | Black                         | Longer type.           |
|      | ONY/LLDPE  | 5                |                             |      |                              |      |                               |                        |
|      | PET/LLDPE  | 5                |                             |      |                              |      |                               |                        |
|      | PET/AL/CPP | 5                |                             |      |                              |      |                               |                        |
| HRL  | OPP/CPP    | 5                | 220                         | 110  | 115                          | 95   | Black                         | Scratching resistance. |
|      | ONY/LLDPE  | 5                |                             |      |                              |      |                               |                        |
|      | PET/LLDPE  | 5                |                             |      |                              |      |                               |                        |
|      | PET/AL/CPP | 5                |                             |      |                              |      |                               |                        |