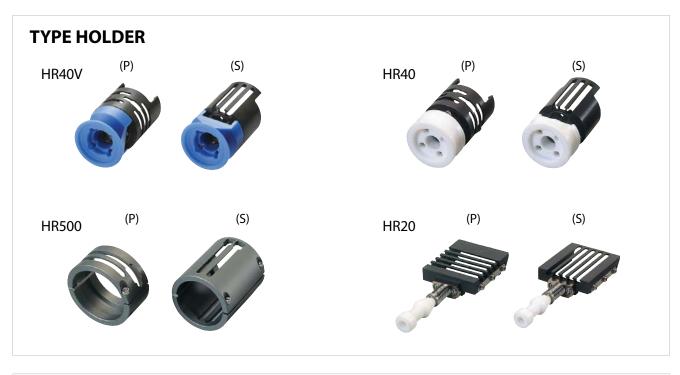

<sup>\*</sup>A red character part of the materials name is a printing side. Even if the materials of the printing side are the same, the evaluation varies according to surface treatment.

(P):For P Type Printing(Print along web flow direction)

(S):For S Type Printing(Print across web flow direction)

HR40/HR500(S)

HR40/HR500(P)

HR20(S/P)

### **TYPE WARMER**

HR40

HR20