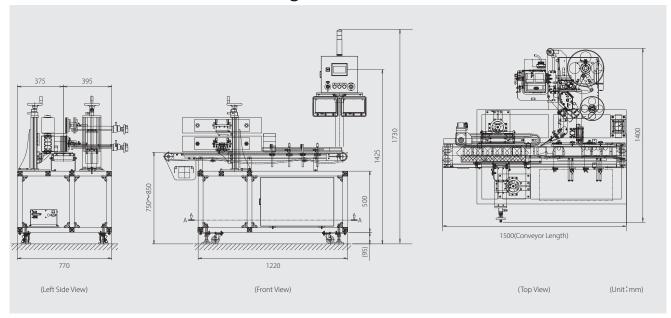

### Dimensional Outline Drawing

\*The label length more than 200mm is available depending on the usage condition.

| SPECIFICATION        |                                         |                       |                                             |  |
|----------------------|-----------------------------------------|-----------------------|---------------------------------------------|--|
| Model                | LMUe6000-YDMC                           | Conveyor Spec.        | Belt Width: 150mm Length: 1,500mm           |  |
| Labeling Speed       | 2M/min - 25M/min                        |                       | Speed: 11M/min (Fixed speed)                |  |
| Variety Registration | 200                                     |                       | Product Width: $\phi$ 30mm-100mm            |  |
| Drive Method         | Stepping Motor                          |                       | Product Height: 50mm-150mm                  |  |
| Label Spec.          | Label Width: 15mm-120mm                 | Applying Height Range | 5mm-80mm                                    |  |
|                      | Basement Paper Width: 18mm-125mm        | Conveyor Height       | 750mm-850mm                                 |  |
|                      | Label Length: 15mm-200mm*               | System Dimensions     | 1,500mm(W)-1,400mm(D)-1,730mm(H)            |  |
|                      | Label Roll (O.D.) Maximum: $\phi$ 300mm |                       | Temperature:5°C-40°C                        |  |
|                      | Paper Core (I.D.): $\phi$ 75mm          |                       | Humidity: Under 90%RH (no dew condensation) |  |
| Power Supply         | AC200V, 1.1kVA                          | Option                | Printer, Square bottle applying unit        |  |