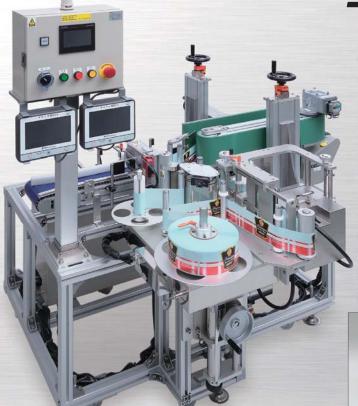

# Ideal for Automatic Labeling on the Side of a Cylindrical Container

This machine is a labeling machine that applies the label while winding it on the side of the cylindrical container. It is also able to labeling to square bottles by changing the attachment design type applying unit.

#### **Productivity Improvement**

Changing production methods from the applying labels by hands to automatic labeling machine is contributed to productivity improvement.

#### **Touchscreen**

Easy selection with the touchscreen when switching products.

#### **Variety Registration**

Settings each type of product can be registered such as label applying position and so on.

| LABEL SPECIFICATION                                                              |                |              |  |
|----------------------------------------------------------------------------------|----------------|--------------|--|
| Label Width                                                                      | 15m            | 15mm - 120mm |  |
| Basement Paper Wid                                                               | dth 18mi       | 18mm - 125mm |  |
| Label Length                                                                     | 15mm - 200mm*  |              |  |
| Label Roll                                                                       | (O.D.) Maximum | $\phi$ 300mm |  |
| Label Paper Core                                                                 | (I.D.)         | $\phi$ 75mm  |  |
| * The label length more than 200mm is available depending on the usage condition |                |              |  |