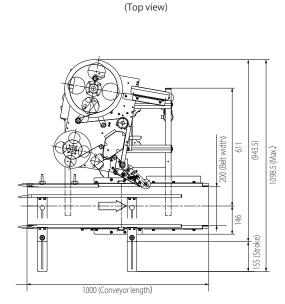

### Outline Dimensional Drawing (LMUe6000NS12-SB)

Max (1170)
Min. (990)
Min. (990)
Min. (990)
Min. (990)

(Front view)

(Unit: mm)