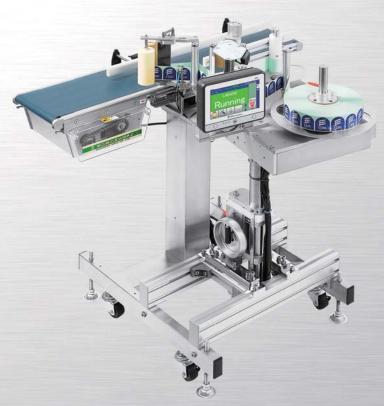

## LMUe6000-SB

# Easily Realizes Automatic Label Attachment to the Side Surface

This unit is a side-mounted labeling machine that applies the label to the side surface of products in the post-packaging process.

Equipped with convenient functions that are simple to use at the production site, easily realizes high quality and efficiently automatic label attachment.

#### **Touchscreen**

Easy selection with the touchscreen when switching products.

#### **Variety Registration**

Settings each type of product can be registered such as label applying position, the amount of delay before applying labels, gap between labels and so on.

| LABEL SPECIFICATION |                |              |  |
|---------------------|----------------|--------------|--|
| Label Width         | 15mi           | 15mm - 120mm |  |
| Basement Paper Wid  | dth 18mi       | 18mm - 125mm |  |
| Label Length        | 15mi           | m - 200mm    |  |
| Label Roll          | (O.D.) Maximum | $\phi$ 300mm |  |
| Label Paper Core    | (I.D.)         | $\phi$ 75mm  |  |
|                     |                |              |  |