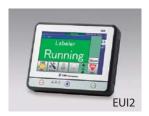

#### **Touchscreen**

Easy selection with the touchscreen when switching products.